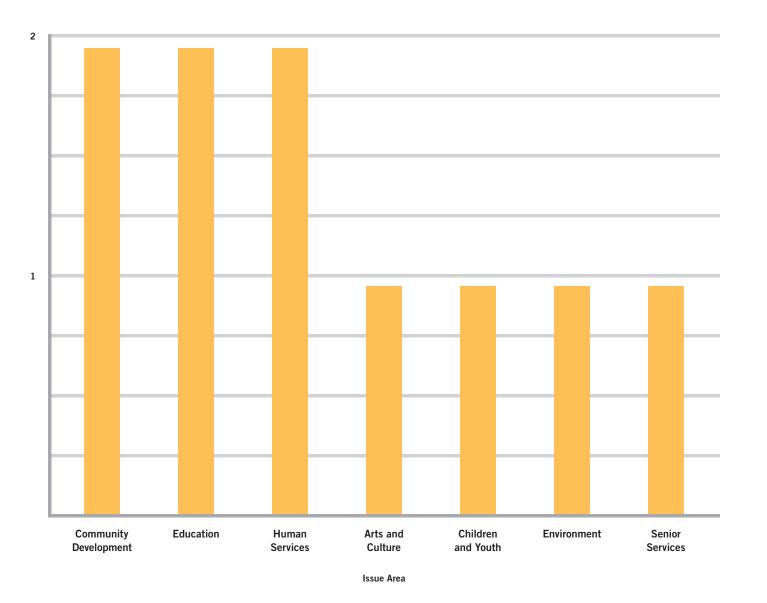

## **ISSUE AREA DISTRIBUTION**

Issue Area

Compass works with nonprofits across issue areas. All of the nonprofits benefit the local community.