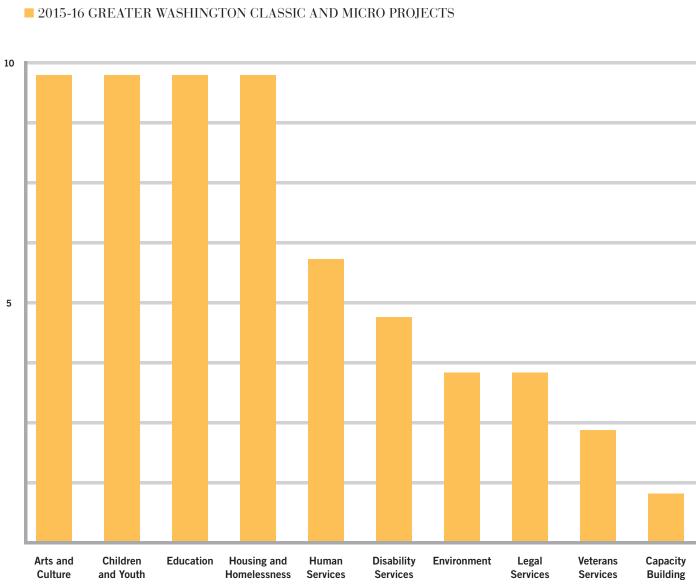

## **ISSUE AREA DISTRIBUTION**

Issue Area

Compass works with nonprofits across issue areas. All of the nonprofits benefit the local community.