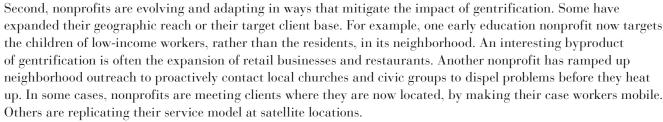

**DC Fiscal Policy Institute** 

For years, the D.C. Bar Pro Bono Center had been approached by their social service nonprofit clients for support regarding the effects of gentrification on nonprofits in the Greater Washington region. According to Regina Hopkins, Assistant Director at the D.C. Bar Pro Bono Center, many of D.C.'s nonprofits are currently located in rapidly gentrifying neighborhoods, such as Columbia Heights, Shaw, Adams Morgan and the U Street Corridor, which has posed challenges to the organizations.

To better understand the scope of the problem, the D.C. Bar Pro Bono Center approached Compass in January 2016. Compass engaged a team of five business professionals, with backgrounds in consulting, law, and nonprofit management, who interviewed leaders at 21 nonprofits to find out the following:

- What issues and challenges nonprofits are facing in areas undergoing economic and demographic changes?
- How are nonprofits dealing with these challenges successfully or unsuccessfully?
- How effective are current policies/regulations in assuring the continuity of critical services and what else might be needed to protect them?

### **Key Findings**

First, gentrification is a front-burner issue for every nonprofit that participated in the study – although for different reasons.

- Organizations that rent their space are being priced out of gentrifying neighborhoods.
- Organizations that own their building face challenges, too. Their clients are leaving the neighborhoods they serve and often do not have easy access to their services. Tensions between new and more affluent neighbors are also increasing.
- On the other hand, some nonprofits have been able to access significant equity in property they own creating a financial cushion that strengthens their mission.

Third, the Compass team found that many nonprofits lack the strategic and financial planning capabilities to manage these issues. In particular, gentrification demands new areas of Board member expertise - expertise that often doesn't exist on most nonprofit Boards. This is an area where Compass could provide meaningful assistance going forward.

These are only some of the insights and findings that were presented by the Compass team in June at a conference hosted by the D.C. Bar Pro Bono Center entitled, "The Impact of Gentrification on D.C.-Area Nonprofits."

The conference also featured a panel of speakers from former Compass clients DC Central Kitchen and Carpenter's Shelter, as well as from N Street Village. The nonprofit leaders discussed business models that help nonprofits stay in their current locations in the midst of changing real estate prices and demographics.

By understanding the impact of gentrification, Compass and the D.C. Bar Pro Bono Center hope to assist nonprofits that are navigating these unsettled and unprecedented changes, while advising the sector as a whole about how best to approach these issues.

## DC Bar Pro Bono Center

(Opposite) Leaders from three local nonprofits joined Compass in a conference in exploring the impact of gentrification on DC nonprofits

We are pleased to report that the On Board program was a great success in its second full year. The On Board program places business professionals onto local nonprofit boards, building on Compass' experience working with nonprofit boards.